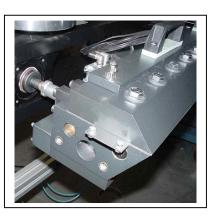

#### Standard equipment:

- Per 500 mm application width a heating section
- Heating from mouthpiece and mouthpiece attachment (to the simpler template change)
- Complete non-stick coating of the application head
- Large volume filter integrated (compatible with device filter)
- Template lasered from high alloy steel
- Special nozzle grind reduces formation of stripes due to crack particles

#### Possible accessories

- 3-axial head holder
- Heated hoses
- Tanks of 1 96 litres
- High performance melting devices for granulate up to 300 kg/h melting and flow capacity
- Pump station up to 600 kg/h
- Heated containers 1000 litre
- Tank melting devices
- Coating plants and cylinder mills