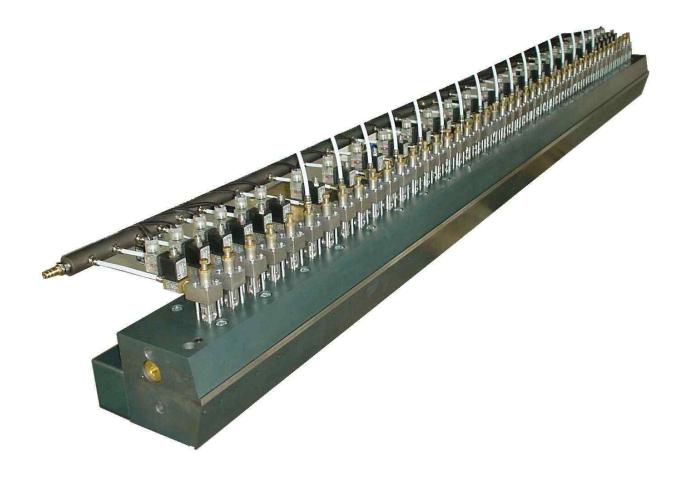

# Surface application head KM 23

Surface application head with partial cut-off of the application profile and integrated filtering

### Surface application head

SM Klebetechnik Vertriebs GmbH Otto-Hahn-Straße 19a 52525 Heinsberg Fon +49 2452 9172-0

Fax +49 2452 9172-20 info@sm-klebetechnik.de www.sm-klebetechnik.de

Fast-change template

#### Standard equipment:

- Per 500 mm application width a heating section
- Heating from mouthpiece and mouthpiece attachment (to the simpler template change)
- Complete non-stick coating of the application head
- Large volume filter integrated (compatible with device filter)
- Template lasered from high alloy steel
- Special nozzle grind reduces formation of stripes due to crack particles