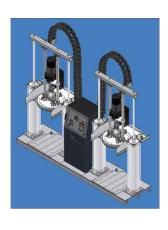

Drum unloader for 20 or 200 litre drums with gear pump and automatic change over function (Option)