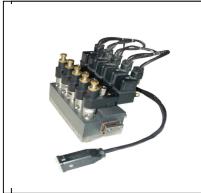

#### **Optional equipment:**

- Plant equipment can be tailored to individual application
- Temperature sensor (FE/KO, NI 120, PT 100)
- Cyclical system for return hose
- Gear pump fitted to the head for precise intermittent application
- Rate of flow recording
- Electronic pressure recording with alarm contacts
- Medium temperature recording with alarm contacts
- All production data can be documented via SPC process field bus interface

Drum unloader for 20 or 200 litre drums with gear pump and automatic change over function (Option)